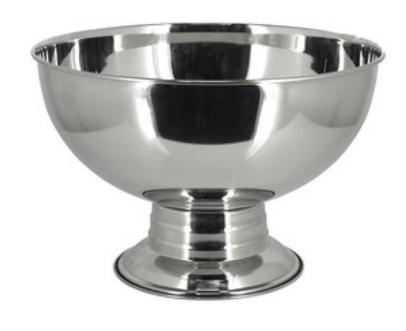

30cm round mirror ball. \$50.00.

CHAMPAGNE BOWL

40cm round champagne bowl. \$30.00.