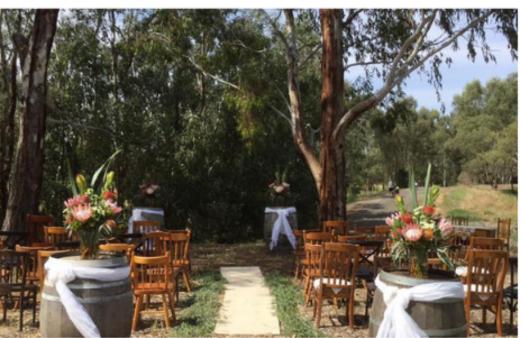

# OUTDOORS

WINE BARRELS

we have a selection of barrels \$25.00.

CHALKBOARD STAND

10cm high \$10.00.

VINTAGE DESK

Beautiful vintage ceremony desk \$50.00.

LOVE

Large white styro LOVE \$50.00

TIMBER ARBOR

add a little native greenery and florals to match your theme. \$250.00

TIMBER CHAIRS

120 miss matched timber and white chairs available \$5.00.