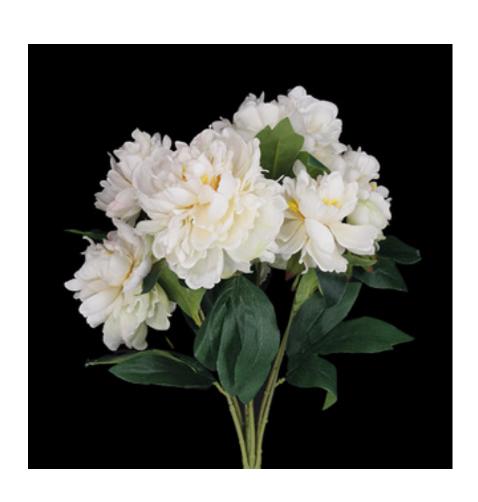

# FLORALS

WHITE ROSES

long stemmed white roses \$5.00.

MEGA ROSE

65cm diameter \$25.00.

PEONY STEMS

long stemmed Peony \$5.00.

WILLOW