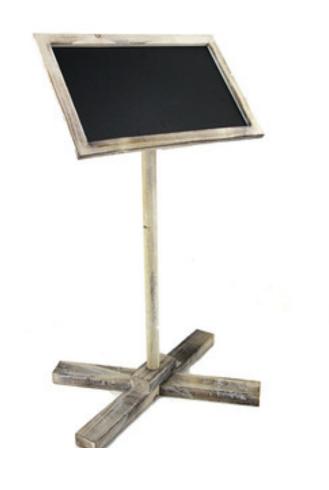

# OUTDOORS

WINE BARRELS

we have a selection of barrels \$25.00.

CHALKBOARD STAND

10cm high \$10.00.

VINTAGE DESK

Beautiful vintage ceremony desk \$50.00.

LOVE