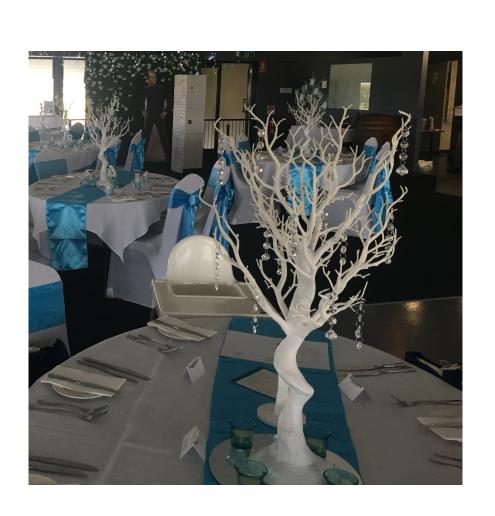

### FLOOR STANDING

110cm gold floor standing urn. Price is for urn only please ask for quote on floral arrangements.
\$50.00.