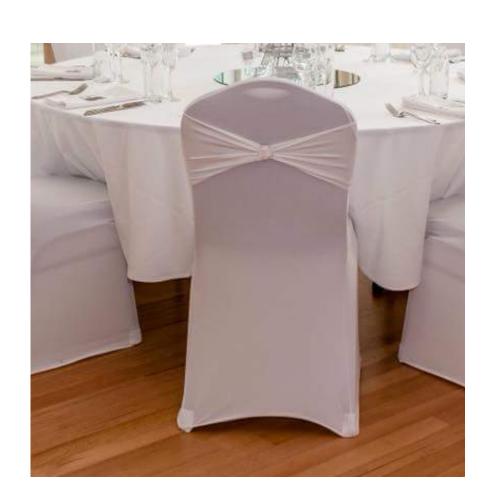

#### TIMBER CHAIRS

120 timber miss matched chairs. available in natural timber or white \$5.00 each

CHAIR BOWS

add a sash to match your theme.

Lots of colours

\$2.00

**BLACK COVERS** 

white or Black spandex covers. \$5.00