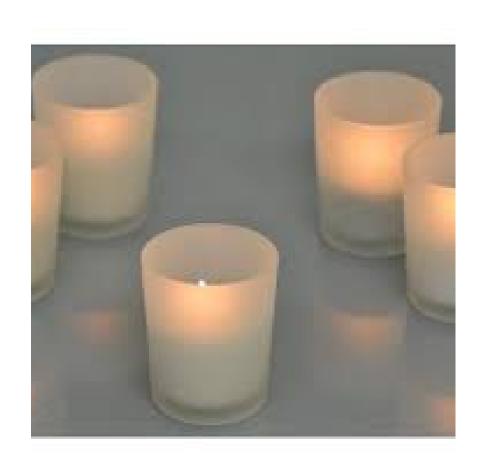

# TEALIGHTS

TEA LIGHT WAVE

we have a large selection of tealights \$1.00.

TEA LIGHT VOTIVE

we have a large selection of tealights \$1.00.

VINTAGE GOLD
we have a large selection of vintage tealights

\$2.00.

LARGE WHITE TEALIGHT

we have a large selection of tealights \$1.00.