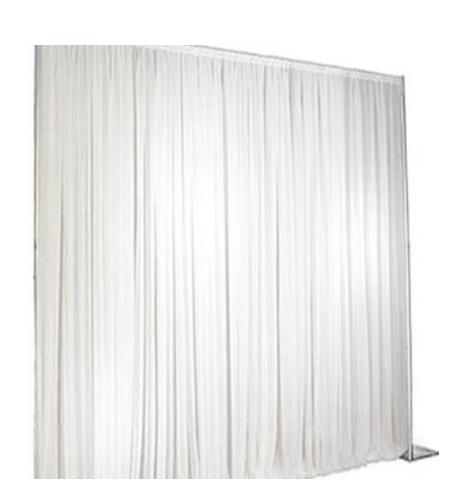

#### NET CURTAINING

Square Backdrop White 2m Style with flowers, greenery, signage. Options are limitless. Price below is for backdrop only. Contact us for a price to add a garland. \$150.00