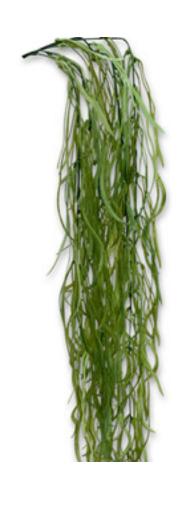

weeping willow foliage \$5.00

**MANZANITA** 

75cm white manzanita trees \$30.00.

ROSE GARLAND

2.5 meter long rose garland \$10.00.