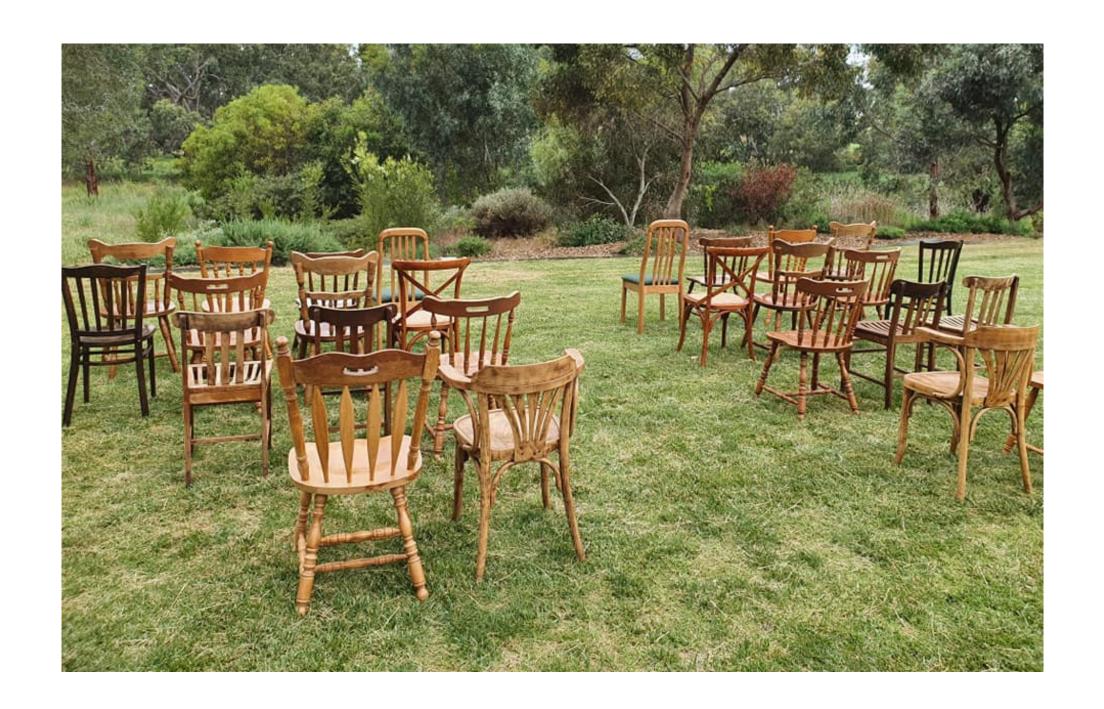

#### TIMBER CHAIRS

120 timber miss matched chairs. available in natural timber or white \$5.00 each

CHAIR BOWS

add a sash to match your theme.

Lots of colours

\$2.00

**BLACK COVERS** 

white or Black spandex covers. \$5.00