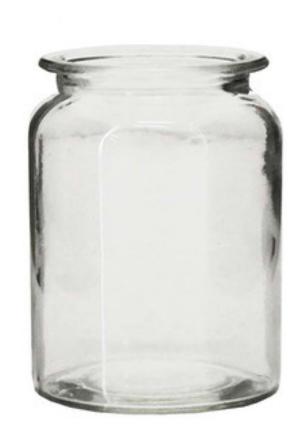

#### JAR VASE

a great selection of jars. Style with flowers, greenery, crystals. Options are limitless. Price below is for jar only. \$2.00.