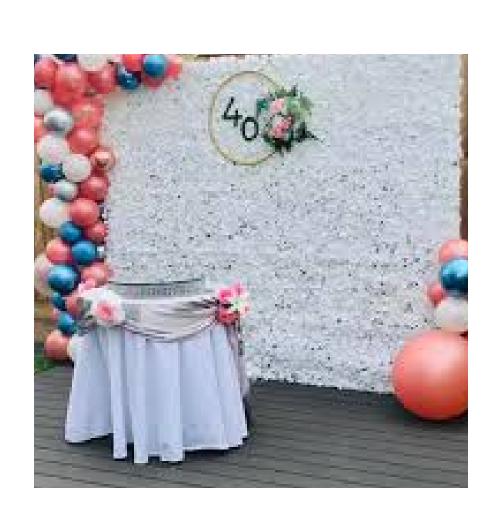

# SQUARE BACKDROP

Style with balloons, flowers, greenery, signage. Options are limitless. Price below is for backdrop only. Contact us for a price to add a balloon garland. \$150.00.