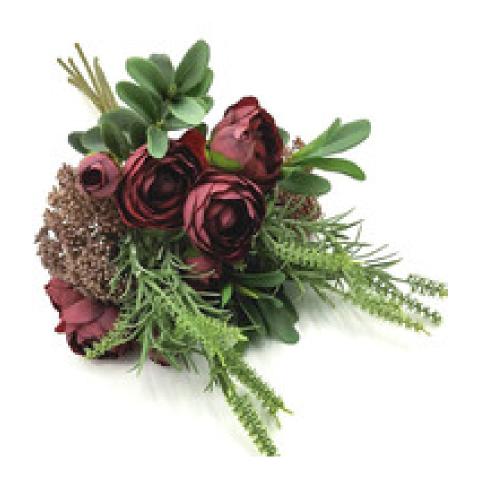

# FLORALS

WEDDING BOUQUET

we have a lovely selection of bouquets \$25.00.

RED BOUQUET

35cm diameter, a mix of silk and natural follage \$25.00.

BLEU BOUQUET

35 cm diameter, a mix of silk and natural foliage \$25.00.