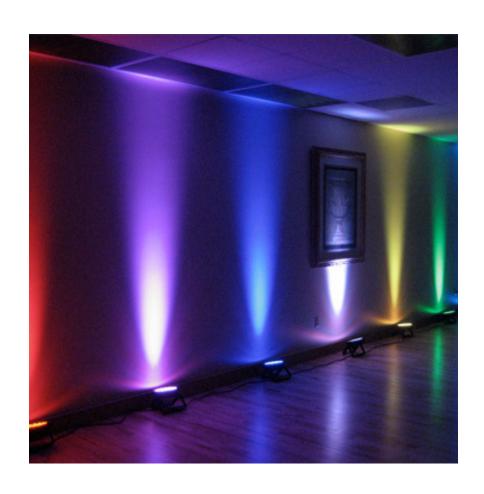

# LIGHTING

UP LIGHTING

light up the night \$150.00.

LIGHT UP THE NIGHT FESTOON LIGHTING

light up the night \$150.00.

light up the night \$150.00.