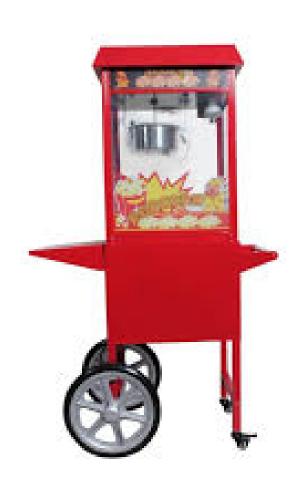

# PARTY HIRE

ICE CREAM MACHINE

Ice cream station with all the toppnigs \$150.00.

POPCORN MACHINE

who doesn't love popcorn at a party \$150.00.

SLUSHY / SMOOTHIE MACHINE

need i say more \$150.00.