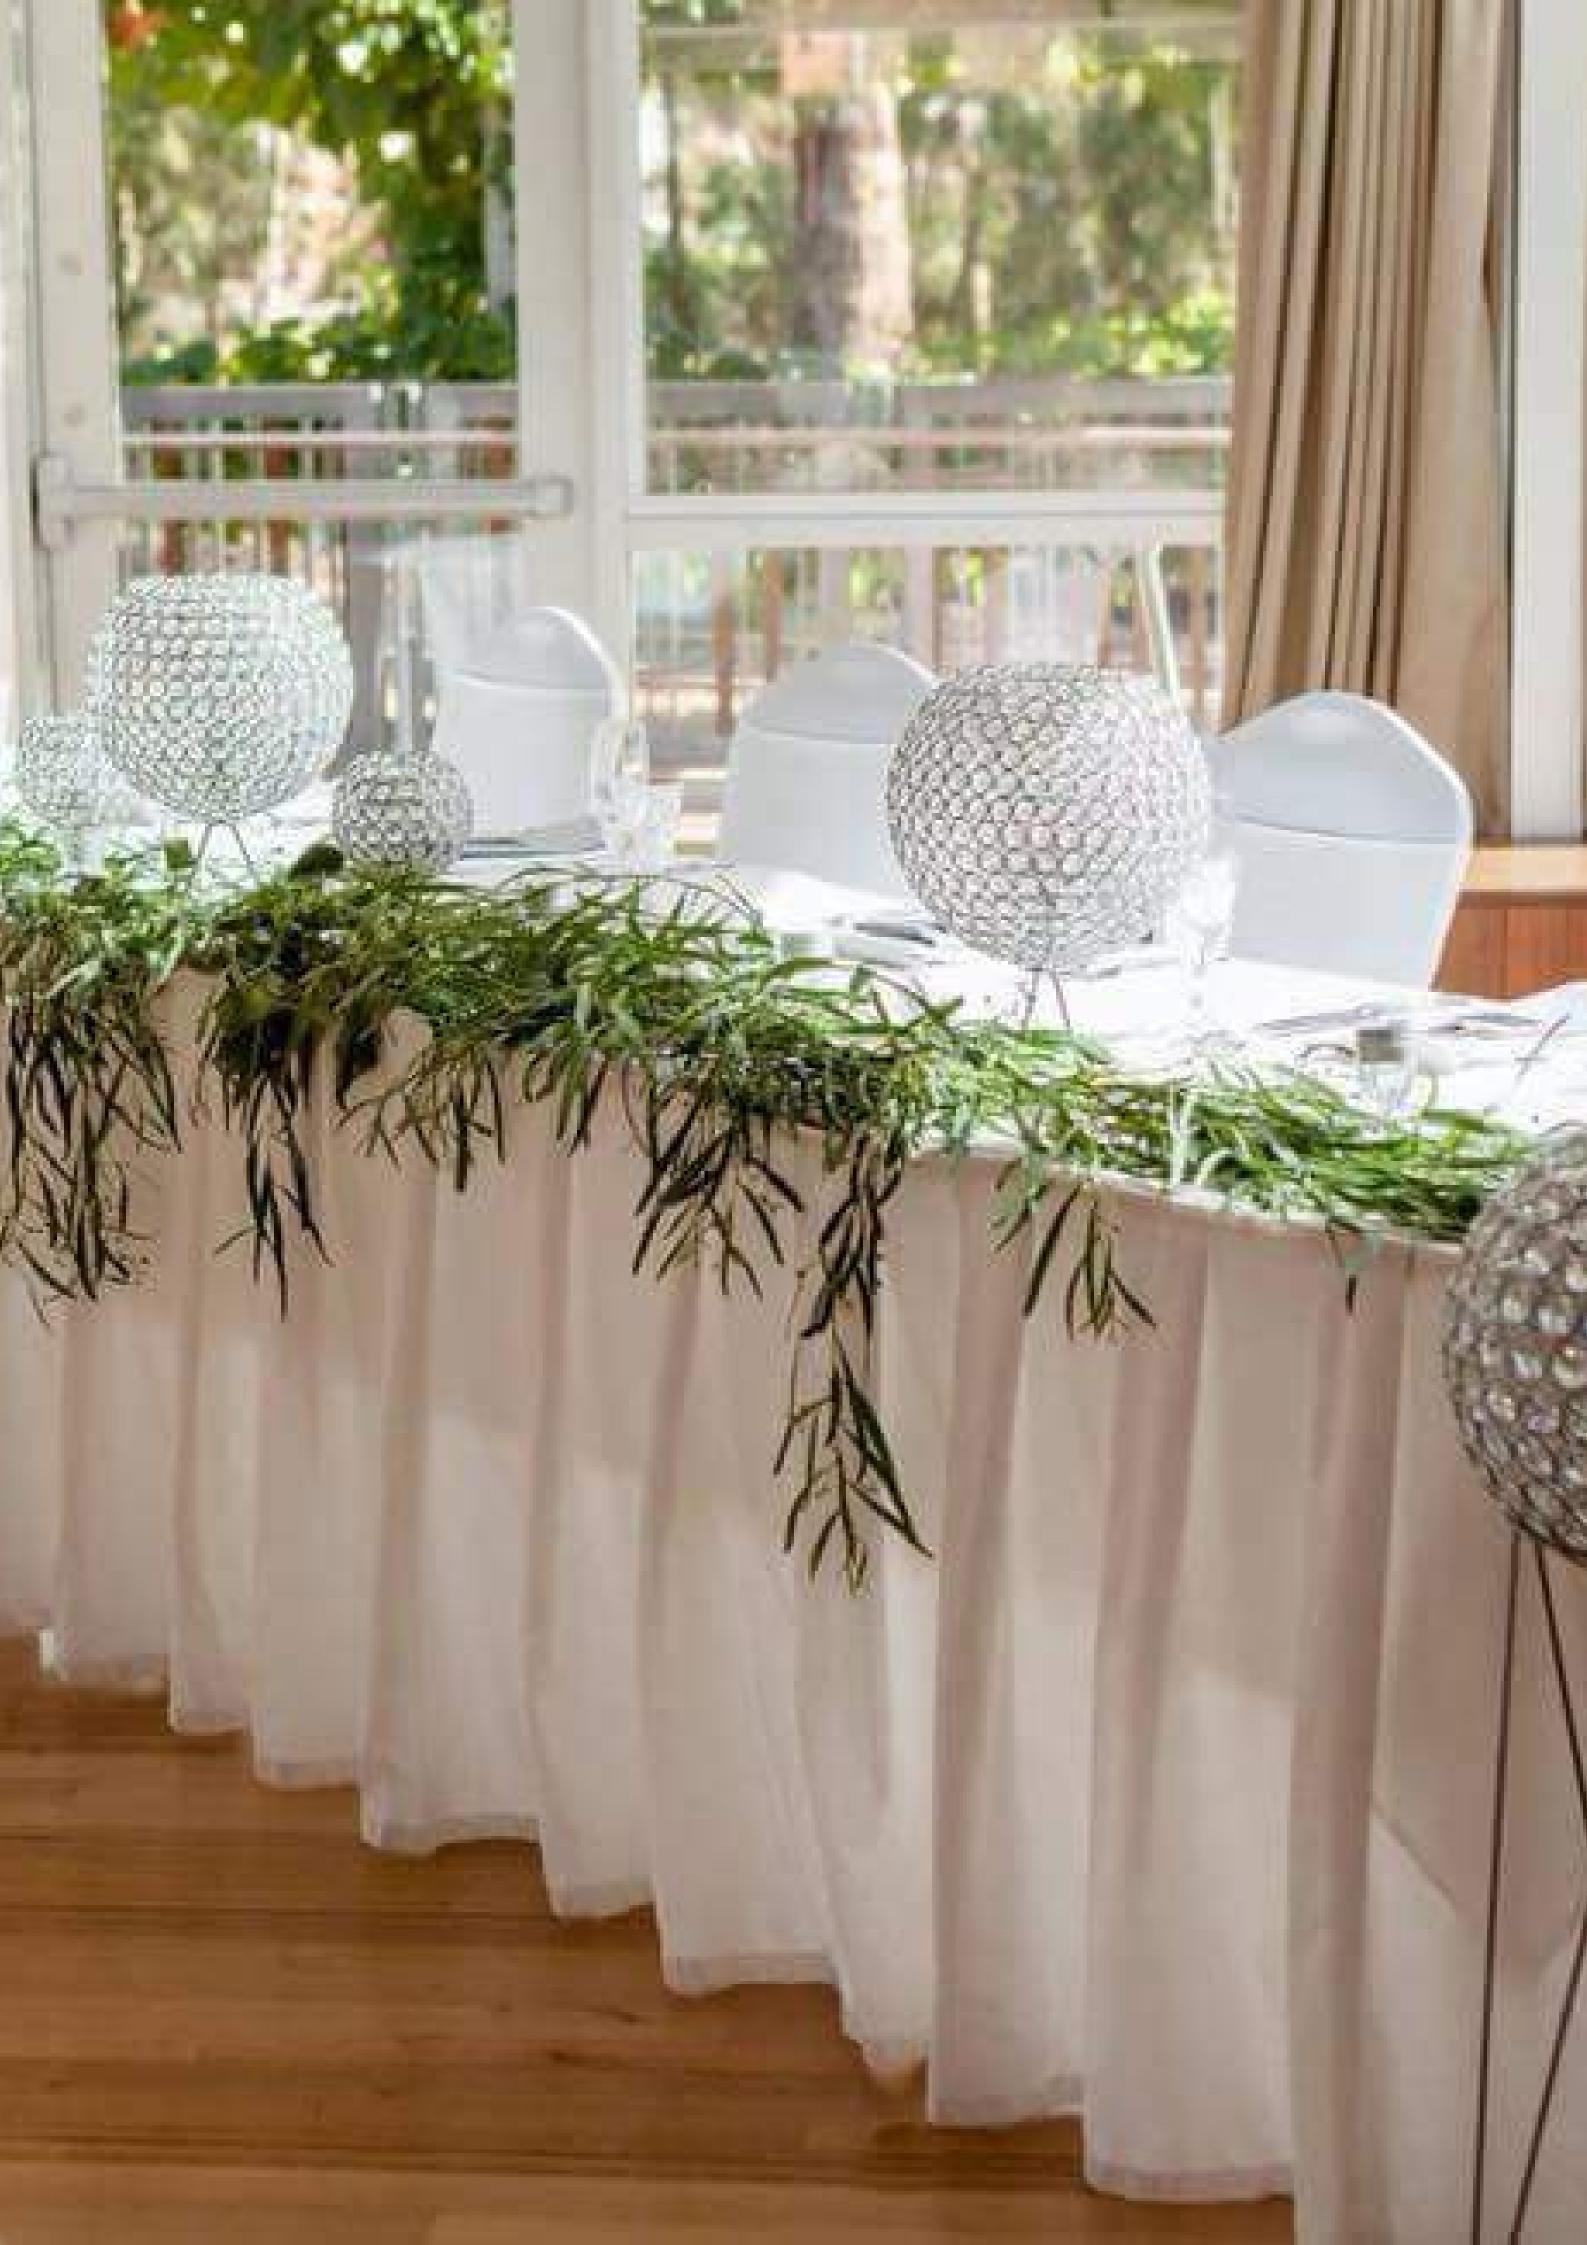

# TABLE COVERS

**TRADITIONAL** 

table skirting for your bridal and cake \$25.00-\$200.00.

**TULLE SKIRT** 

add a little drama available in Navy, red, pink or ice blue.

Matched with table cloths

\$50.00. - \$300.00.

**TULLE SKIRT** 

perfectly pretty \$25.00-\$200.00.

ORGANIC COTTON

organic coloured cloths \$20.00

**BLACK LINEN** 

table linen is included in your venue hire \$0

WHITE LINEN

table linen is included in your venue hire \$0