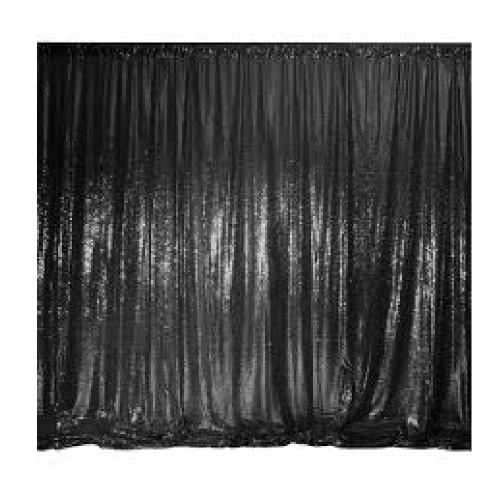

### SEQUIN

sequin Backdrop White 2-8 meters Price below is for backdrop only. Contact us for a range of colours. \$150-\$600