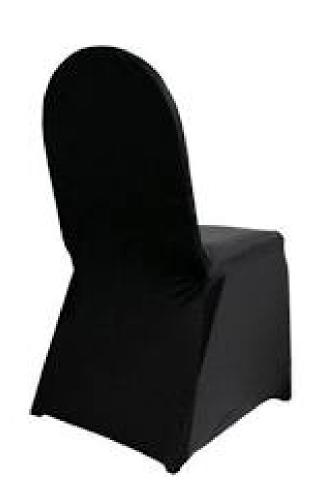

#### TIMBER CHAIRS

120 timber miss matched chairs. available in natural timber or white \$5.00 each

CHAIR BOWS

add a sash to match your theme.

Lots of colours

\$2.00

**BLACK COVERS** 

white or Black spandex covers. \$5.00