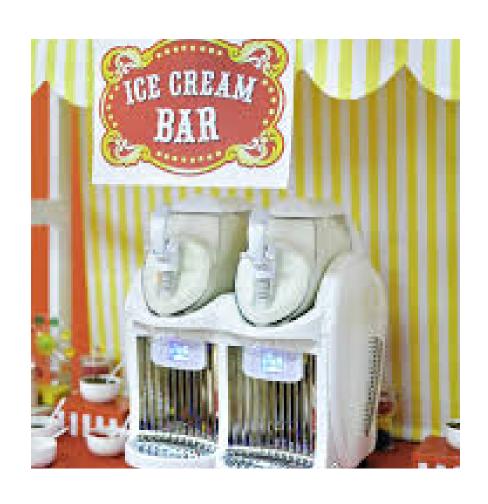

# PARTY HIRE

ICE CREAM MACHINE

Ice cream station with all the toppnigs \$150.00.

POPCORN MACHINE

who doesn't love popcorn at a party \$150.00.

SLUSHY / SMOOTHIE MACHINE

need i say more \$150.00.