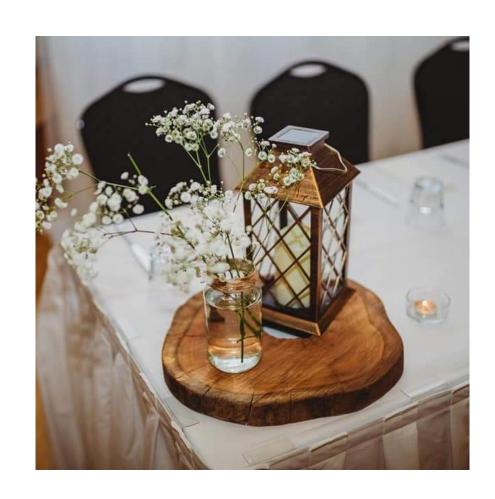

# SETTINGS

CENTRE CYLINDERS

we have a lovely selection of 5 per table \$25.00.

SIMPLY PRETTY

3 round cylinder with greenery nad candles \$20.00.

RUSTIC WOODS

wood rounds, candles and seasonal flowers \$20.00