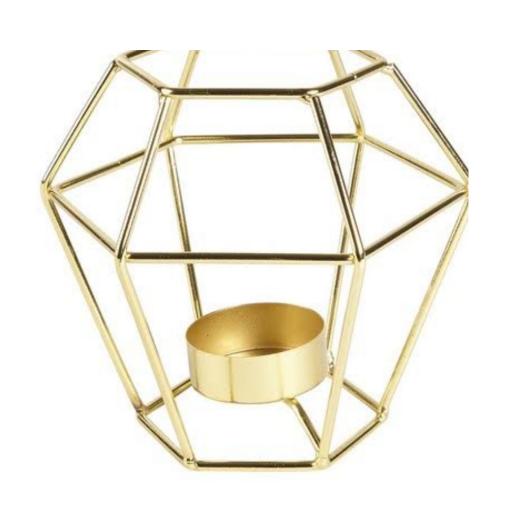

GEO TEA LIGHT

add a little native greenery and ribbon to match your theme.
\$5.00

COLOURED BOTTLES

vast range of coloured bottles to suit your styling \$02.00.