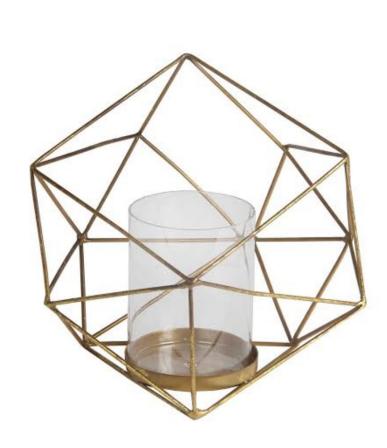

### GOLD CANDEL HOLDER

we have a selection of bouquets \$5.00.

GOLD LARGE CANDLE

30cm high \$15.00.

GOLD GLASS GEO

small gold candle or flower \$10.00.

GOLD GEO LARGE

add a little native greenery and ribbon to match your theme. \$15.00