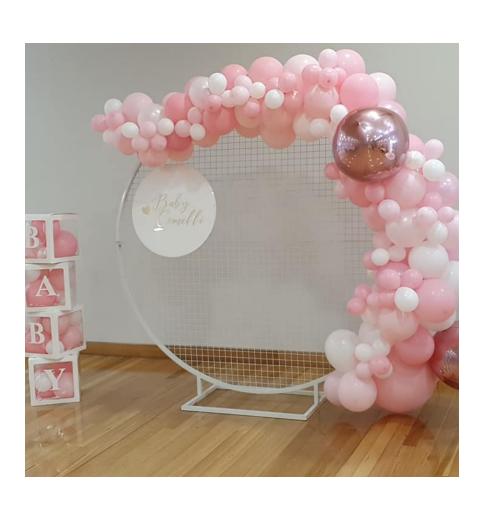

#### CIRCLE

Round Mesh Backdrop White 2m Style with balloons, flowers, greenery, signage. Options are limitless. Price below is for backdrop only. Contact us for a price to add a balloon or floral garland. \$150.00