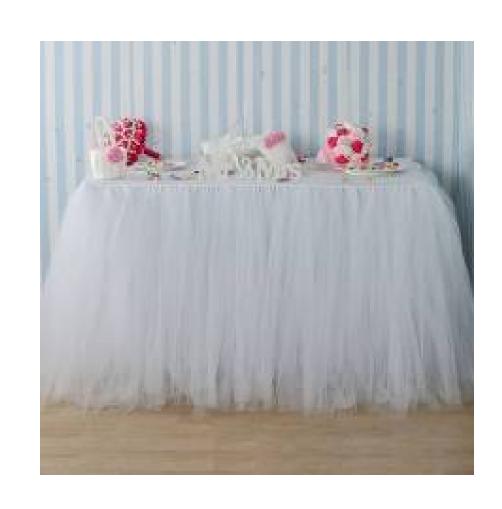

# TABLE COVERS

**TRADITIONAL** 

table skirting for your bridal and cake \$25.00-\$200.00.

**TULLE SKIRT** 

add a little drama available in Navy, red, pink or ice blue.

Matched with table cloths

\$50.00. - \$300.00.