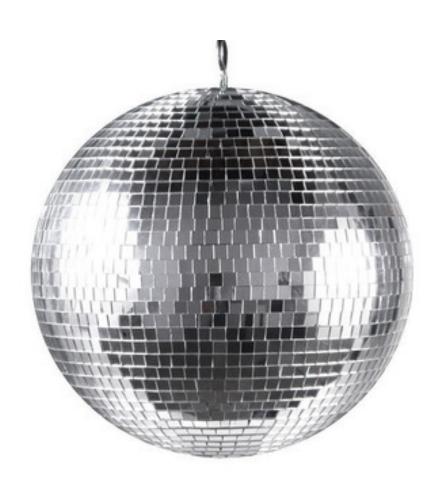

# MIRRORS & DISPLAY

ROUND MIRROR

50cm round table mirrors. \$10.00.

CANDLE MIRROR

15cm round table mirrors. \$5.00.

TALL STAND

60cm stand Silver or gold \$5.00.

MIRROR BALL

30cm round mirror ball. \$50.00.

CHAMPAGNE BOWL

40cm round champagne bowl. \$30.00.