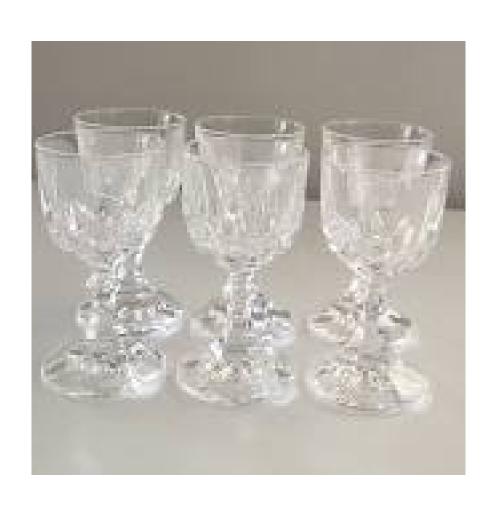

# TEALIGHTS

TEA LIGHT WAVE

we have a large selection of tealights \$1.00.

TEA LIGHT VOTIVE

we have a large selection of tealights \$1.00.

VINTAGE GOLD
we have a large selection of vintage tealights

\$2.00.

LARGE WHITE TEALIGHT

we have a large selection of tealights \$1.00.