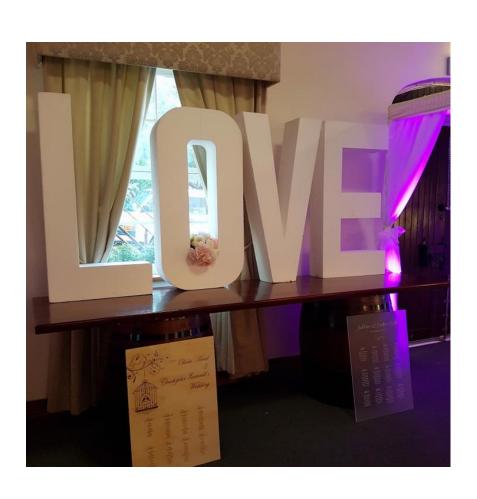

# OUTDOORS

WINE BARRELS

we have a selection of barrels \$25.00.

CHALKBOARD STAND

10cm high \$10.00.

VINTAGE DESK

Beautiful vintage ceremony desk \$50.00.

LOVE

Large white styro LOVE \$50.00

TIMBER ARBOR

add a little native greenery and florals to match your theme. \$250.00

TIMBER CHAIRS

120 miss matched timber and white chairs available \$5.00.