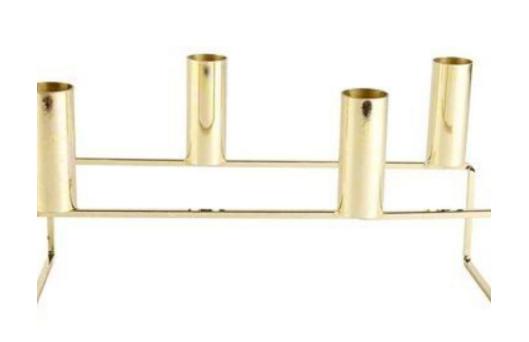

# SETTINGS

CENTRE CYLINDERS

we have a lovely selection of 5 per table \$25.00.

SIMPLY PRETTY

3 round cylinder with greenery nad candles \$20.00.

RUSTIC WOODS

wood rounds, candles and seasonal flowers \$20.00