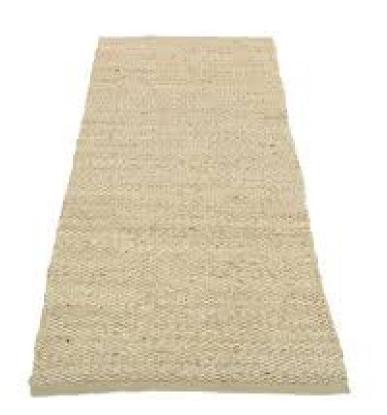

#### TIMBER BANK BOX

Vintage timber box \$20.00.

WINERY BOX

Barossa winery timber box \$20.00

ROUND FLOOR RUG

add a little native greenery and ribbon to match your theme. \$25.00

NATURAL JUTE

over 4 meters of natural jute runner \$50.00.