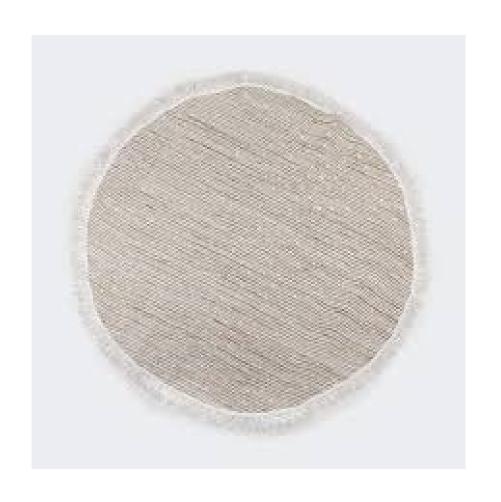

#### TIMBER BANK BOX

Vintage timber box \$20.00.

WINERY BOX

Barossa winery timber box \$20.00

ROUND FLOOR RUG

add a little native greenery and ribbon to match your theme. \$25.00

NATURAL JUTE

over 4 meters of natural jute runner \$50.00.