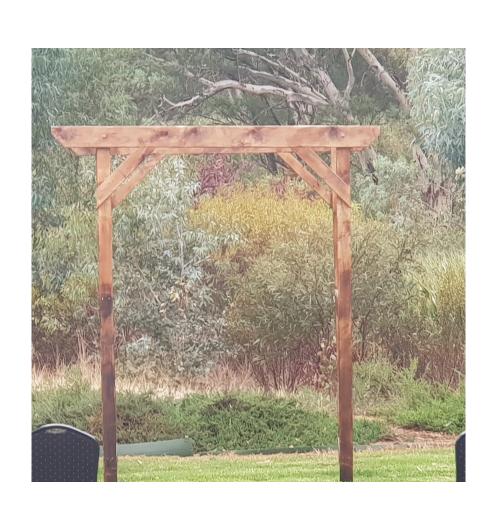

Large white styro LOVE \$50.00

TIMBER ARBOR

add a little native greenery and florals to match your theme. \$250.00

TIMBER CHAIRS

120 miss matched timber and white chairs available \$5.00.