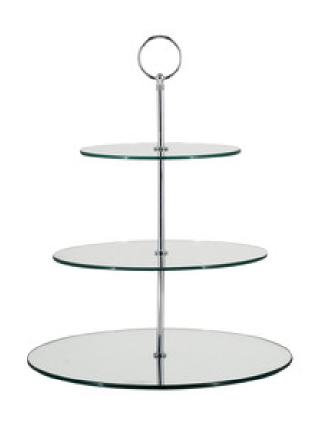

# DISPLAY

CHALK BOARD

96cm sign display. \$10.00.

MIRROR CAKE STAND

3 tiered mirror stand \$25.00.

CAKE STAND

3 tiered rose gold cake stand \$25.00.

TALL URN