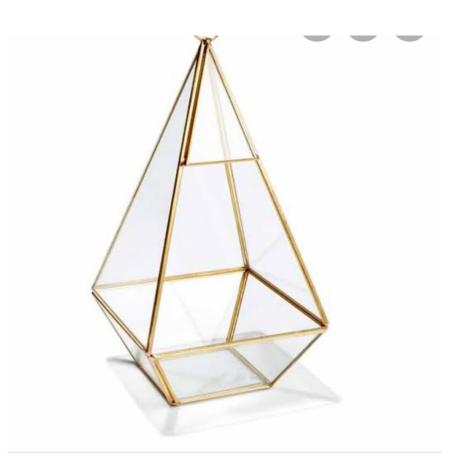

# WHISHING WELLS

BIRDCAGE BOX

vintage look bird cage \$20.00.

### GLASS HOUSE

complimented with greenery and seed lighting \$20.00.