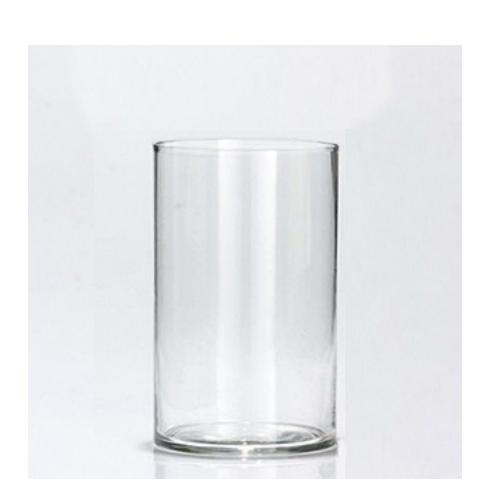

#### **TRADITIONAL**

a great selection of cylinder. Style with flowers, greenery, crystals. Options are limitless. Price below is for vase only. \$5.00.