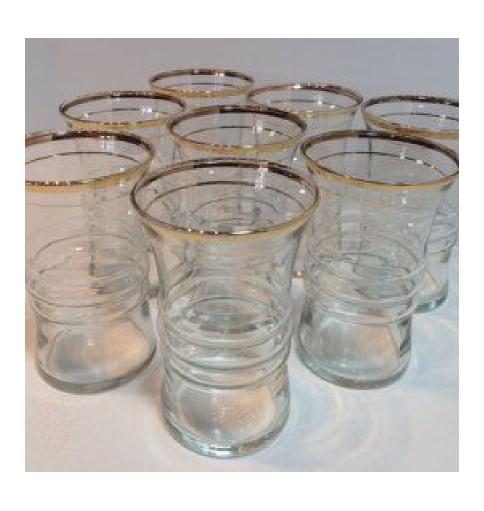

# TEALIGHTS

TEA LIGHT WAVE

we have a large selection of tealights \$1.00.

TEA LIGHT VOTIVE

we have a large selection of tealights \$1.00.

VINTAGE GOLD
we have a large selection of vintage tealights

\$2.00.

LARGE WHITE TEALIGHT

we have a large selection of tealights \$1.00.

#### VINTAGE SHERRY

we have a large selection of vintage sherry glass tealights \$1.00.