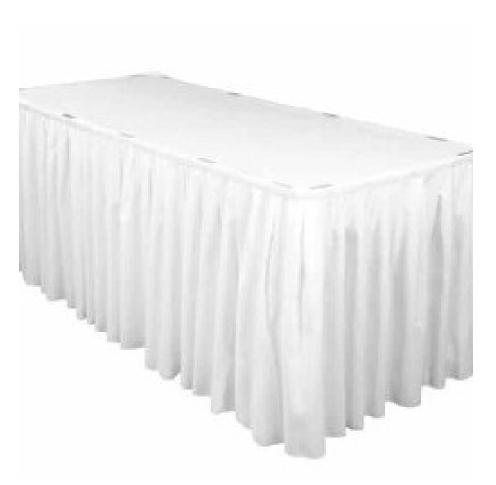

# TABLE COVERS

**TRADITIONAL** 

table skirting for your bridal and cake \$25.00-\$200.00.

**TULLE SKIRT** 

add a little drama available in Navy, red, pink or ice blue.

Matched with table cloths

\$50.00. - \$300.00.