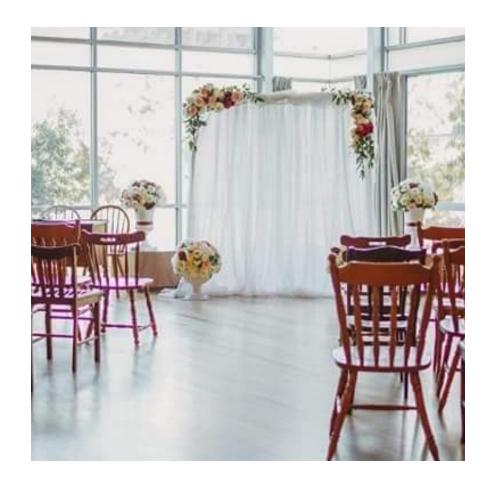

#### TRADITIONAL

Pleated Backdrop White 2-8 meters Style with flowers, greenery, signage. Price below is for backdrop only. Contact us to add a garland.

\$150-\$600

Large white styro LOVE \$50.00

TIMBER ARBOR

add a little native greenery and florals to match your theme. \$250.00

TIMBER CHAIRS

120 miss matched timber and white chairs available \$5.00.