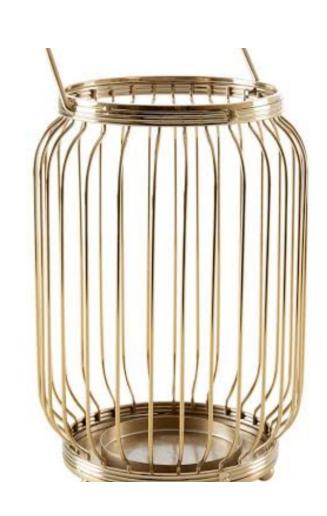

### GOLD CANDEL HOLDER

we have a selection of bouquets \$5.00.

GOLD LARGE CANDLE

30cm high \$15.00.

GOLD GLASS GEO

small gold candle or flower \$10.00.

GOLD GEO LARGE

add a little native greenery and ribbon to match your theme. \$15.00