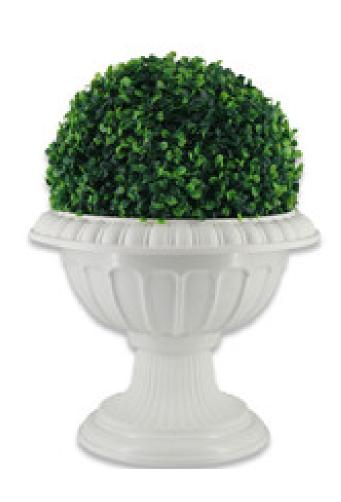

add boxwood balls or floral arrangements \$30.00.

BOXWOOD URNS

35cm round boxwood in urn \$20.00.