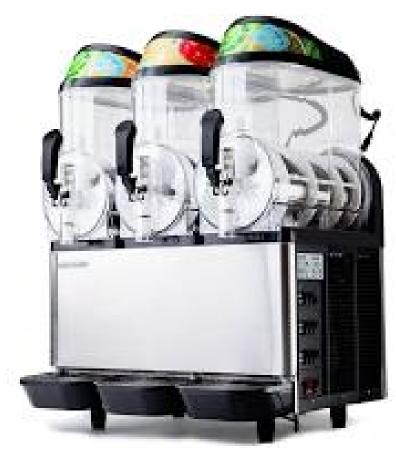

# PARTY HIRE

ICE CREAM MACHINE

Ice cream station with all the toppnigs \$150.00.

POPCORN MACHINE

who doesn't love popcorn at a party \$150.00.

SLUSHY / SMOOTHIE MACHINE

need i say more \$150.00.