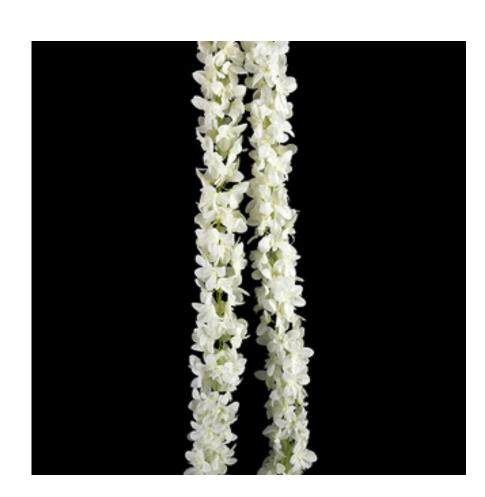

weeping willow foliage \$5.00

**MANZANITA** 

75cm white manzanita trees \$30.00.

ROSE GARLAND

2.5 meter long rose garland \$10.00.