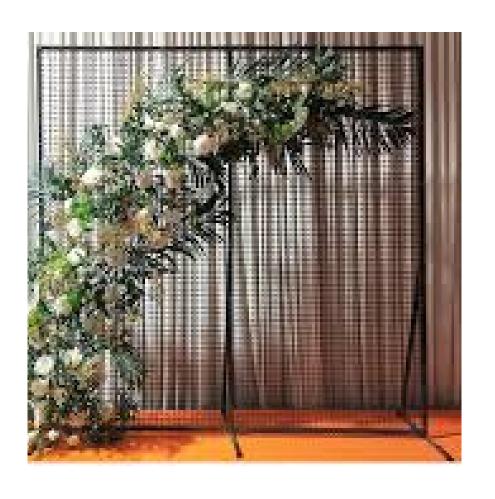

# SQUARE BACKDROP

Style with balloons, flowers, greenery, signage. Options are limitless. Price below is for backdrop only. Contact us for a price to add a balloon garland. \$150.00.

#### NET CURTAINING

Square Backdrop White 2m Style with flowers, greenery, signage. Options are limitless. Price below is for backdrop only. Contact us for a price to add a garland. \$150.00