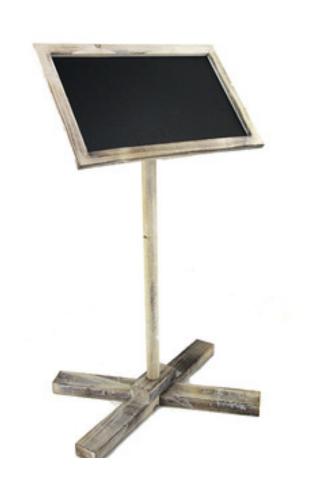

# OUTDOORS

WINE BARRELS

we have a selection of barrels \$25.00.

CHALKBOARD STAND

10cm high \$10.00.

VINTAGE DESK

Beautiful vintage ceremony desk \$50.00.

LOVE