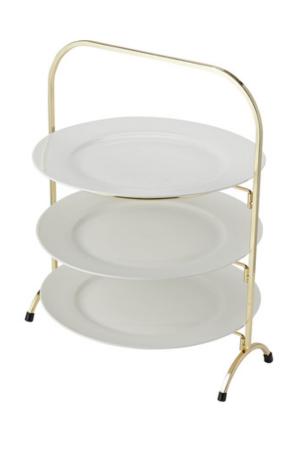

# DISPLAY

CHALK BOARD

96cm sign display. \$10.00.

MIRROR CAKE STAND

3 tiered mirror stand \$25.00.

CAKE STAND

3 tiered rose gold cake stand \$25.00.

TALL URN