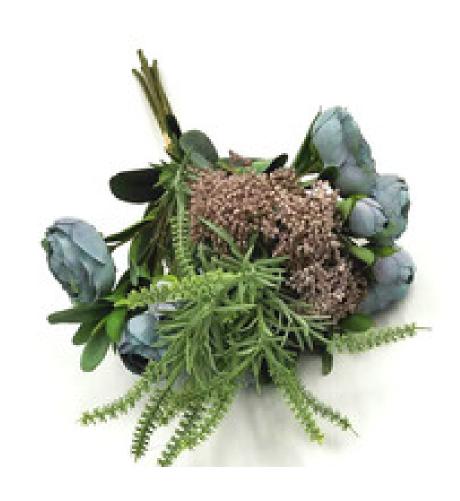

# FLORALS

WEDDING BOUQUET

we have a lovely selection of bouquets \$25.00.

RED BOUQUET

35cm diameter, a mix of silk and natural follage \$25.00.

BLEU BOUQUET

35 cm diameter, a mix of silk and natural foliage \$25.00.