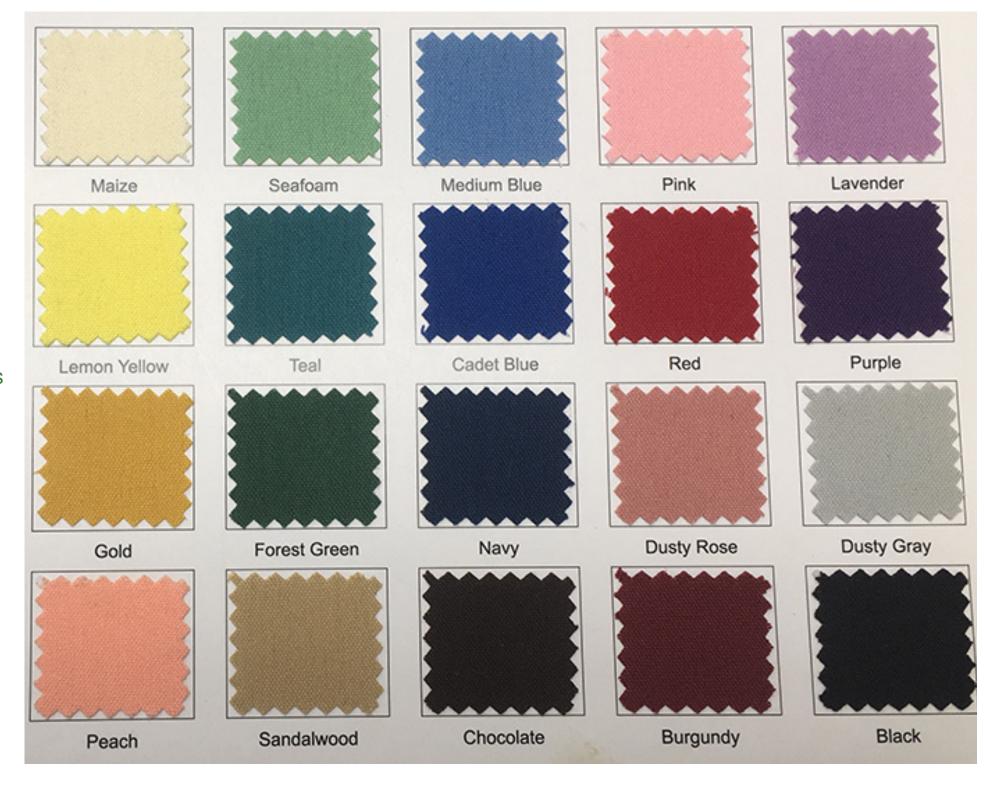

styro LOVE \$50.00



TIMBER ARBOR

add a little native greenery and florals to match your theme. \$250.00



TIMBER CHAIRS

120 miss matched timber and white chairs available \$5.00.



# TABLE COVERS





**TRADITIONAL** 

table skirting for your bridal and cake \$25.00-\$200.00.

**TULLE SKIRT** 

add a little drama available in Navy, red, pink or ice blue.

Matched with table cloths

\$50.00. - \$300.00.

**TULLE SKIRT** 

perfectly pretty \$25.00-\$200.00.



ORGANIC COTTON

organic coloured cloths \$20.00



**BLACK LINEN** 

table linen is included in your venue hire \$0



WHITE LINEN

table linen is included in your venue hire \$0

# LINEN COLOURS

### NAPKIN COLOURS

Match your napkins to your theme \$0.50. each

### TABLE TOPPERS

table toppers available in most colours \$5.00











# CHAIRS



#### TIMBER CHAIRS

120 timber miss matched chairs. available in natural timber or white \$5.00 each



CHAIR BOWS

add a sash to match your theme.

Lots of colours

\$2.00



**BLACK COVERS** 

white or Black spandex covers. \$5.00



LYCRA BANDS

Please ask for colours available \$2.00.



# WHISHING WELLS





BIRDCAGE BOX

vintage look bird cage \$20.00.

### GLASS HOUSE

complimented with greenery and seed lighting \$20.00.

#### TIMBER BANK BOX

Vintage timber box \$20.00.



WINERY BOX

Barossa winery timber box \$20.00



ROUND FLOOR RUG

add a little native greenery and ribbon to match your theme. \$25.00



NATURAL JUTE

over 4 meters of natural jute runner \$50.00.



# LIGHTING



UP LIGHTING

light up the night \$150.00.



LIGHT UP THE NIGHT FESTOON LIGH