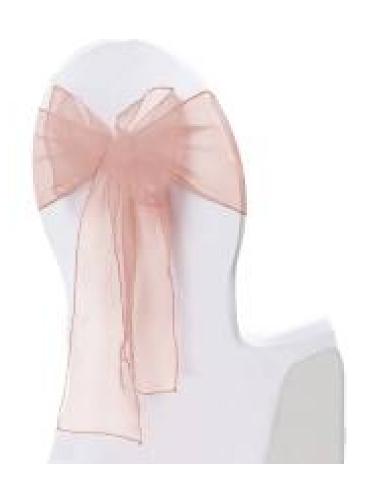

#### TIMBER CHAIRS

120 timber miss matched chairs. available in natural timber or white \$5.00 each

CHAIR BOWS

add a sash to match your theme.

Lots of colours

\$2.00

**BLACK COVERS** 

white or Black spandex covers. \$5.00

LYCRA BANDS

Please ask for colours available \$2.00.